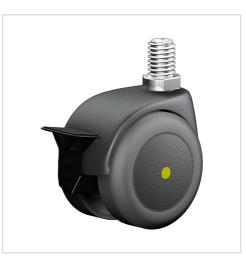

## Furniture Castors Series 530 GW - Wheel PUEL

M12 75 PUEL

### -20 °C - +60 °C

Wheel

coated in polyurethane, 90±3 Shore Aelecrically conductive <10<sup>4</sup>Ω

+ +

shock proof

High quality nylon wheel centre

High quality nylon housing - black Swivel bearing with combined plain-ball bearing Wheel brake - glass fibre reinforced Wheel axle revited