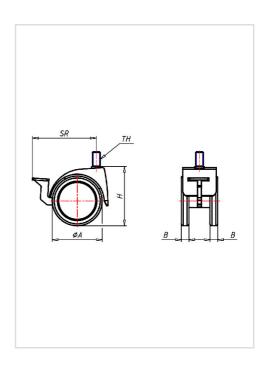

| Swivel castor with wheel                                | Wheel-Ø A x width B mm: 75x13+13 |
|---------------------------------------------------------|----------------------------------|
| brake                                                   |                                  |
| Load Capacity kg:                                       | 60                               |
| Load capacity tested according to EN 12530 and EN 12527 |                                  |
| Overall height H mm:                                    | 93                               |
| Threat mm:                                              | M12x15                           |
| Swivel radius SR mm:                                    | 88                               |
| Wheel bearing:                                          | Nylon plain bearing              |
|                                                         |                                  |